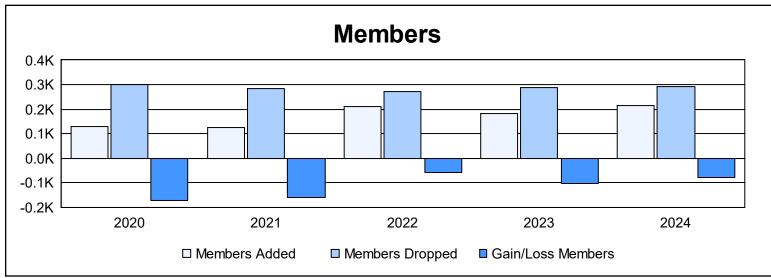

District 24 I As of June 2024 Cumulative

| Year      | New<br>Clubs | Dropped<br>Clubs | Gain/<br>Loss<br>Clubs | New<br>Members | Charter<br>Members | Reinstate<br>Members | Transfer<br>Members | Total<br>Member<br>Added | Total<br>Members<br>Dropped | Gain/<br>Loss<br>Members |
|-----------|--------------|------------------|------------------------|----------------|--------------------|----------------------|---------------------|--------------------------|-----------------------------|--------------------------|
| 2019-2020 | 0            | 6                | -6                     | 98             | 11                 | 3                    | 18                  | 130                      | 301                         | -171                     |
| 2020-2021 | 0            | 2                | -2                     | 94             | 1                  | 3                    | 26                  | 124                      | 283                         | -159                     |
| 2021-2022 | 0            | 2                | -2                     | 179            | 2                  | 22                   | 8                   | 211                      | 270                         | -59                      |
| 2022-2023 | 0            | 4                | -4                     | 156            | 9                  | 8                    | 11                  | 184                      | 288                         | -104                     |
| 2023-2024 | 1            | 4                | -3                     | 152            | 28                 | 11                   | 23                  | 214                      | 291                         | -77                      |
| Average   | 0            | 4                | -3                     | 136            | 10                 | 9                    | 17                  | 173                      | 287                         | -114                     |