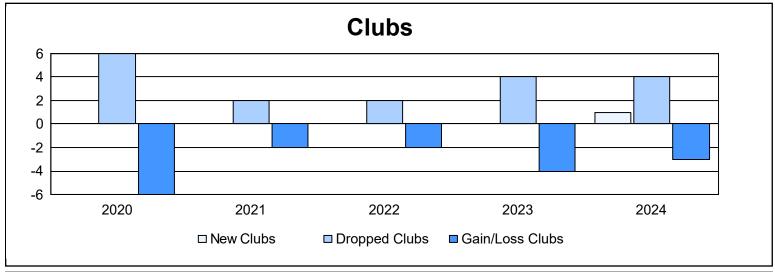

District 24 I As of June 2024 Cumulative

| Year      | New<br>Clubs | Dropped<br>Clubs | Gain/<br>Loss<br>Clubs | New<br>Members | Charter<br>Members | Reinstate<br>Members | Transfer<br>Members | Total<br>Member<br>Added | Total<br>Members<br>Dropped | Gain/<br>Loss<br>Members |
|-----------|--------------|------------------|------------------------|----------------|--------------------|----------------------|---------------------|--------------------------|-----------------------------|--------------------------|
| 2019-2020 | 0            | 6                | -6                     | 98             | 11                 | 3                    | 18                  | 130                      | 301                         | -171                     |
| 2020-2021 | 0            | 2                | -2                     | 94             | 1                  | 3                    | 26                  | 124                      | 283                         | -159                     |
| 2021-2022 | 0            | 2                | -2                     | 179            | 2                  | 22                   | 8                   | 211                      | 270                         | -59                      |
| 2022-2023 | 0            | 4                | -4                     | 156            | 9                  | 8                    | 11                  | 184                      | 288                         | -104                     |
| 2023-2024 | 1            | 4                | -3                     | 152            | 28                 | 11                   | 23                  | 214                      | 291                         | -77                      |
| Average   | 0            | 4                | -3                     | 136            | 10                 | 9                    | 17                  | 173                      | 287                         | -114                     |